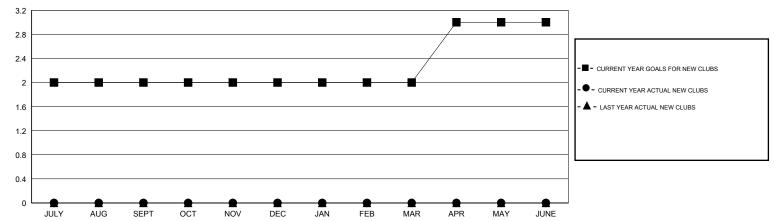

# GMT: John Muller LOCATION AUSTRALIA

| Clubs         |                  |                   |                  |                  | Members               |                    |                                     |                    |                  |
|---------------|------------------|-------------------|------------------|------------------|-----------------------|--------------------|-------------------------------------|--------------------|------------------|
|               | RESU             | LTS FOR 2015-2016 |                  |                  | RESULTS FOR 2015-2016 |                    |                                     |                    |                  |
| QUARTER       | NEW CLUB<br>GOAL | NEW CLUBS         | DROPPED<br>CLUBS | NET<br>GAIN/LOSS | QUARTER               | NEW MEMBER<br>GOAL | CHARTER AND<br>NEW MEMBERS<br>ADDED | DROPPED<br>MEMBERS | NET<br>GAIN/LOSS |
| JULY/AUG/SEPT | 2                | 0                 | 0                | 0                | JULY/AUG/SEPT         | 25                 | 31                                  | 23                 | 8                |
| OCT/NOV/DEC   | 0                | 0                 | 0                | 0                | OCT/NOV/DEC           | 10                 | 32                                  | 35                 | -3               |
| JAN/FEB/MAR   | 0                | 0                 | 0                | 0                | JAN/FEB/MAR           | 10                 | 6                                   | 19                 | -13              |
| APR/MAY/JUNE  | 1                | 0                 | 0                | 0                | APR/MAY/JUNE          | 65                 | 0                                   | 0                  | 0                |

### GOALS AND ACTUAL NEW CLUBS CUMULATIVE