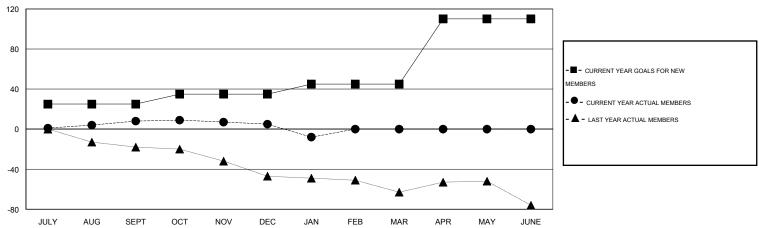

# GMT: John Muller LOCATION AUSTRALIA

| Clubs         |                  |                   |                  |                  | Members               |                    |                                     |                    |                  |
|---------------|------------------|-------------------|------------------|------------------|-----------------------|--------------------|-------------------------------------|--------------------|------------------|
|               | RESU             | LTS FOR 2015-2016 |                  |                  | RESULTS FOR 2015-2016 |                    |                                     |                    |                  |
| QUARTER       | NEW CLUB<br>GOAL | NEW CLUBS         | DROPPED<br>CLUBS | NET<br>GAIN/LOSS | QUARTER               | NEW MEMBER<br>GOAL | CHARTER AND<br>NEW MEMBERS<br>ADDED | DROPPED<br>MEMBERS | NET<br>GAIN/LOSS |
| JULY/AUG/SEPT | 2                | 0                 | 0                | 0                | JULY/AUG/SEPT         | 25                 | 31                                  | 23                 | 8                |
| OCT/NOV/DEC   | 0                | 0                 | 0                | 0                | OCT/NOV/DEC           | 10                 | 32                                  | 35                 | -3               |
| JAN/FEB/MAR   | 0                | 0                 | 0                | 0                | JAN/FEB/MAR           | 10                 | 6                                   | 19                 | -13              |
| APR/MAY/JUNE  | 1                | 0                 | 0                | 0                | APR/MAY/JUNE          | 65                 | 0                                   | 0                  | 0                |

#### GOALS AND ACTUAL MEMBERS CUMULATIVE

| DROPPED CLUBS: 0  DROPPED MEMBERS |         | 37 CLUBS OF 63 ADDED 1 OR MORE<br>NEW MEMBERS | GENDER DISTRIBU<br>MALE<br>FEMALE | 943 (72.32%)<br>361 (27.68%) |            |
|-----------------------------------|---------|-----------------------------------------------|-----------------------------------|------------------------------|------------|
| DECEASED CLUB CANCELLED           | 13<br>0 | CLICK HERE FOR HEALTH ASSESSMENT DATA         | FAMILY UNIT MEMBERS               |                              | 206<br>102 |
| OTHER<br>TOTAL                    | 77      |                                               | NON-HEAD OF HOUSEHOLD             | 104                          |            |